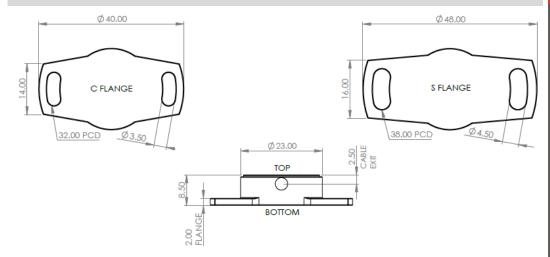

| Cable Length, Magnet Type and Labelling                                 |  |

KA Sensors adopts a continuous development program which sometimes necessitates specification changes without notice.

Sensors For Motorsport

#### **Features**

- Shaftless Design
- Excellent Linearity
- High Temperature
- Lightweight
- IP67 Sealing
- Rugged Construction

#### **Applications**

- Throttle Position
- Steering Angle
- Pedal Position
- Gear Position
- Aero Surfaces
- Actuators

kasensors.com sales@kasensors.com +44(0)1476 568057

KH41/42 03.19

PRESSURE | TEMPERATURE | FORCE | TORQUE | POSITION | SPEED | ACCELERATION | GYRO

### PART NUMBER CONFIGURATOR



The KA configuration tool is used to specify a standard KA Sensor, other options are available.

### **M**ECHANICAL **D**ETAILS



MAGNET HOLDER (BOLT)



MAGNET HOLDER (PLUG)



# **CONNECTION DETAILS**

|               | +Ve Supply | 0V Supply | Signal |
|---------------|------------|-----------|--------|
| Single Output | Red        | Black     | Yellow |
| Dual Output   | Brown      | Blue      | White  |

Sense Analyse Control

#### Services for:

- Data Logging
- Telemetry
- Controls
- Wiring

#### Contact us

KA Sensors Ltd Unit 14 & 15

The Old Malthouse

Springfield Road

Grantham

Lincolnshire

United Kingdom

NG31 7BG

kasensors.com sales@kasensors.com +44(0)1476 568057

KH41/42 03.19