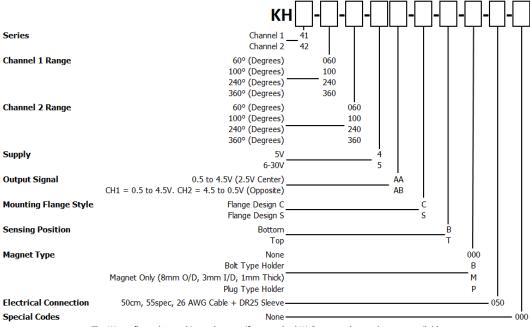

### PART NUMBER CONFIGURATOR

The KA configuration tool is used to specify a standard KA Sensor, other options are available.