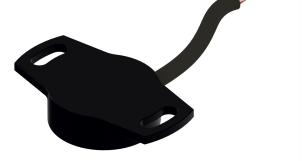

## KH SERIES KH41 & 42 SHAFTLESS ROTARY POSITION SENSOR

The KH41/42 Series of Non Contact 2-Channel Rotary Position Sensors are designed to withstand the harsh environments of motorsport and automotive testing applications.

The sensor has no moving parts; a magnet is inserted into the moving component. The sensor detects movement and provides a linear output signal proportional to the rotational angle.

With a small and lightweight 23mm diameter body and standard size Flange Mounting, the KH41/42 Sensor is designed for use on throttle bodies, other installations include: gearbox and pedal position.

#### **Features**

- Shaftless Design
- Excellent Linearity
- High Temperature
- Lightweight
- IP67 Sealing
- Rugged Construction