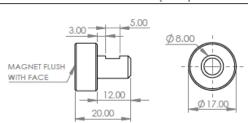

elling                                 |  |

KA Sensors adopts a continuous development program which sometimes necessitates specification changes without notice.

Sensors For Motorsport

#### **Features**

- Shaftless Design
- Excellent Linearity
- High Temperature
- Lightweight
- IP67 Sealing
- Rugged Construction

#### **Applications**

- Throttle Position
- Steering Angle
- Pedal Position
- Gear Position
- Aero Surfaces
- Actuators

kasensors.com sales@kasensors.com +44(0)1476 568057

KH41/42 03.19

PRESSURE | TEMPERATURE | FORCE | TORQUE | POSITION | SPEED | ACCELERATION | GYRO

### PART NUMBER CONFIGURATOR



The KA configuration tool is used to specify a standard KA Sensor, other options are available.

### **M**ECHANICAL **D**ETAILS



MAGNET HOLDER (BOLT)



MAGNET HOLDER (PLUG)



# **CONNECTION DETAILS**

|               | +Ve Supply | 0V Supply | Signal |
|---------------|------------|-----------|--------|
| Single Output | Red        | Black     | Yellow |
| Dual Output   | Brown      | Blue      | White  |

Sense Analyse Control

#### Services for:

- Data Logging
- Telemetry
- Controls
- Wiring

#### Contact us

KA Sensors Ltd Unit 14 & 15

The Old Malthouse

Springfield Road

Grantham

Lincolnshire

United Kingdom

NG31 7BG

kasensors.com sales@kasensors.com +44(0)1476 568057

KH41/42 03.19